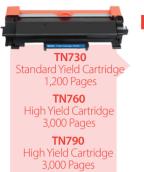

### **BROTHER HL L5200DW** Fast and affordable printer. Deskspace efficient. Great

efficiency and provides for high output.

## Fast print speed

 Cost efficient printing Flexible paper handling options Adjustable 250-sheet capacity paper tray Cost Efficienct: High capacity, all in one Consistent quality Attractive per-page print cost